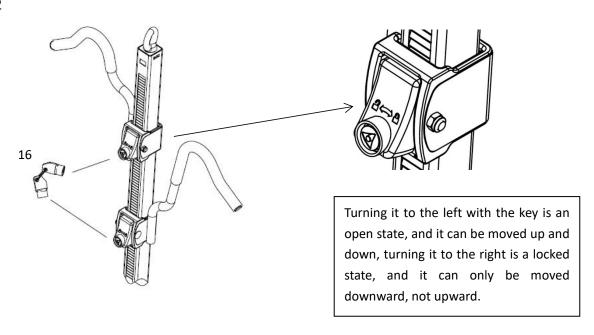

#### **Mounting Instructions**

#### Please note the cradles and J-hooks are completely adjustable and can slide on the arms