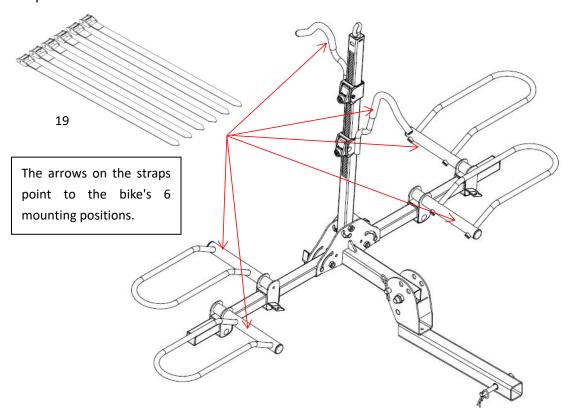

#### Step 1

Adjust the distance according to the bicycle tires to center the bicycle.

Step 2

## Step 3