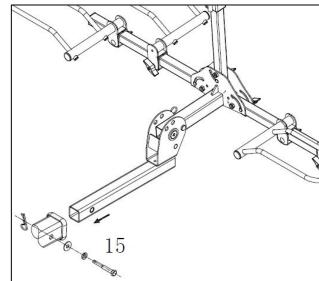

## **Assembly Instructions**

Step 1:

STEP2: serrated facing this side

Step 3:

STEP4:

Step 5: STEP6: