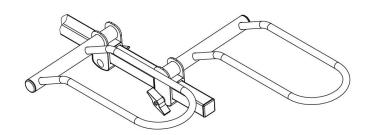

#### Please note the cradles and J-hooks are completely adjustable and can slide on the arms

#### Step 1

Adjust the distance according to the bicycle tires to center the bicycle.

Step 2