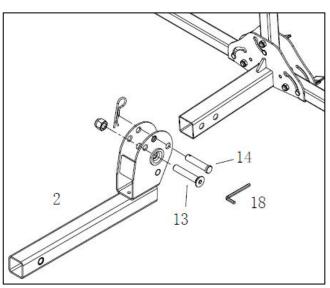

## **Assembly Instructions**

Step 1:

STEP2: serrated facing this side

Step 3:

STEP4:

Step 5: STEP6: