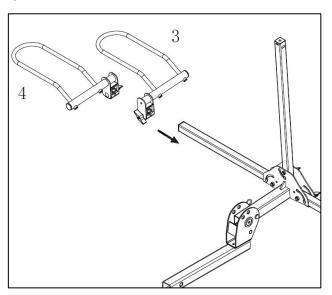

## **Assembly Instructions**

Step 1:

STEP2: serrated facing this side

Step 3:

STEP4:

Step 5: STEP6: