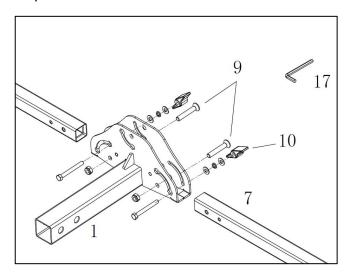

## **Assembly Instructions**

Step 1:

STEP2: serrated facing this side

Step 3:

STEP4:

Step 5: STEP6: