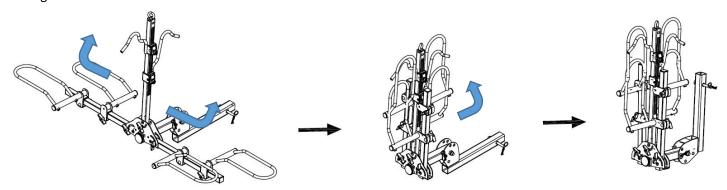

------|---------------|
| Length                  | 73"           |
| Width                   | 39"           |
| Height                  | 41"           |
| Maximum Weight Capacity | 200LBS        |

## **Parts List**



## **Recommended Tools for Assembly (Not Included)**



Monkey Wrench (1pc) Size=300mm



Open Wrench (1pc) Size=17mm



Open Wrench (1pc) Size=24mm

## **Assembly Instructions**

Step 1:



STEP2: serrated facing this side



Step 3:



STEP4:



Step 5: STEP6:





#### **Mounting Instructions**

#### Please note the cradles and J-hooks are completely adjustable and can slide on the arms

#### Step 1



Adjust the distance according to the bicycle tires to center the bicycle.

Step 2



## Step 3



## **Folding Status**

### Folding method



## Storage method folded