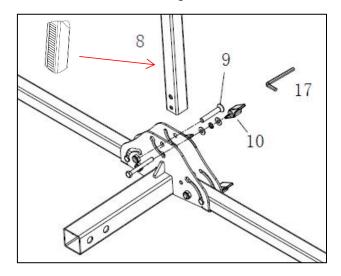

## **Assembly Instructions**

Step 1:

STEP2: serrated facing this side

Step 3:

STEP4:

Step 5: STEP6: