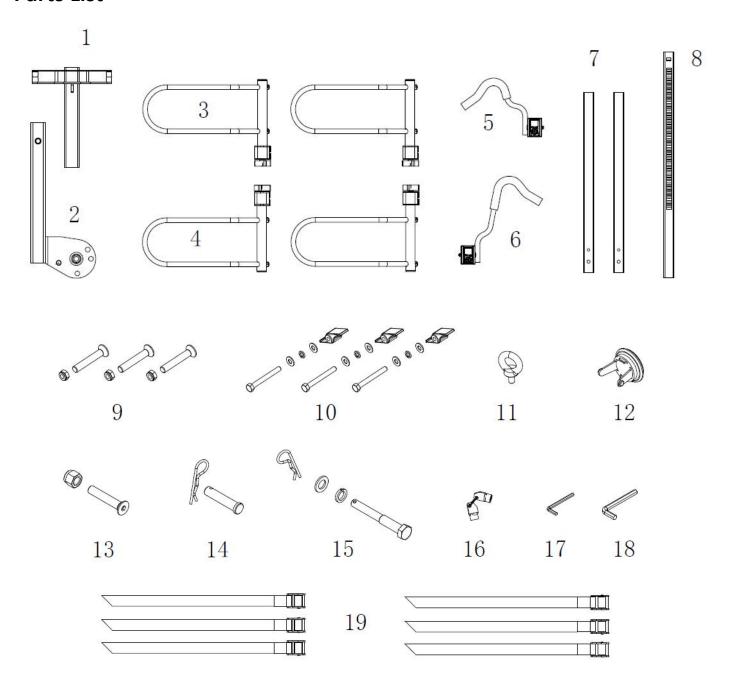

# 2in Hitch Mounted 2-Bike Rack w/Lock ITEM:10104158



Manual

# **Technical Specifications**

| Property                | Specification |
|-------------------------|---------------|
| Length                  | 73"           |
| Width                   | 39"           |
| Height                  | 41"           |
| Maximum Weight Capacity | 200LBS        |

## **Parts List**



## **Recommended Tools for Assembly (Not Included)**



Monkey Wrench (1pc) Size=300mm



Open Wrench (1pc) Size=17mm



Open Wrench (1pc) Size=24mm

## **Assembly Instructions**

Step 1:



STEP2: serrated facing this side



Step 3:



STEP4:



Step 5: STEP6:





#### **Mounting Instructions**

#### Please note the cradles and J-hooks are completely adjustable and can slide on the arms

#### Step 1



Adjust the distance according to the bicycle tires to center the bicycle.

Step 2



## Step 3



## **Folding Status**

### Folding method



## Storage method folded