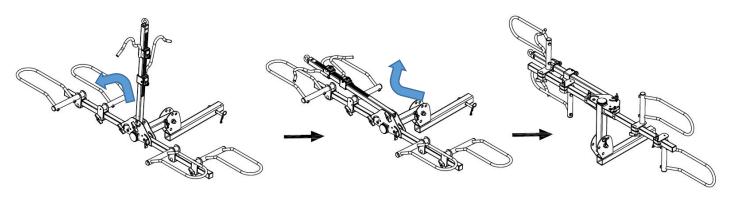

ation |
|-------------------------|---------------|
| Length                  | 73"           |
| Width                   | 39"           |
| Height                  | 41"           |
| Maximum Weight Capacity | 200LBS        |

## **Parts List**



## **Recommended Tools for Assembly (Not Included)**



Monkey Wrench (1pc) Size=300mm



Open Wrench (1pc) Size=17mm



Open Wrench (1pc) Size=24mm

## **Assembly Instructions**

Step 1:



STEP2: serrated facing this side



Step 3:



STEP4:



Step 5: STEP6:





#### **Mounting Instructions**

#### Please note the cradles and J-hooks are completely adjustable and can slide on the arms

#### Step 1



Adjust the distance according to the bicycle tires to center the bicycle.

Step 2



## Step 3



## **Folding Status**

### Folding method



## Storage method folded