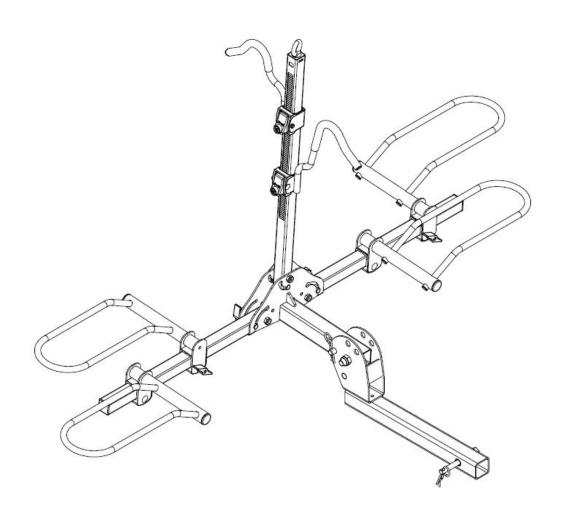

# 2in Hitch Mounted 2-Bike Rack w/Lock ITEM:10104158

Manual

## **Parts List**

#### **Mounting Instructions**

#### Please note the cradles and J-hooks are completely adjustable and can slide on the arms

#### Step 1

Adjust the distance according to the bicycle tires to center the bicycle.

Step 2

## Step 3