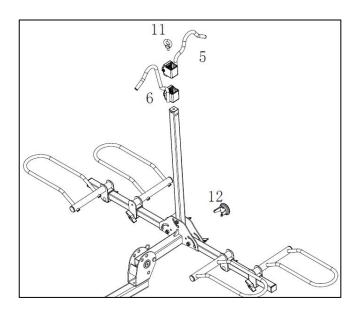

## **Assembly Instructions**

Step 1:

STEP2: serrated facing this side

Step 3:

STEP4:

Step 5: STEP6: