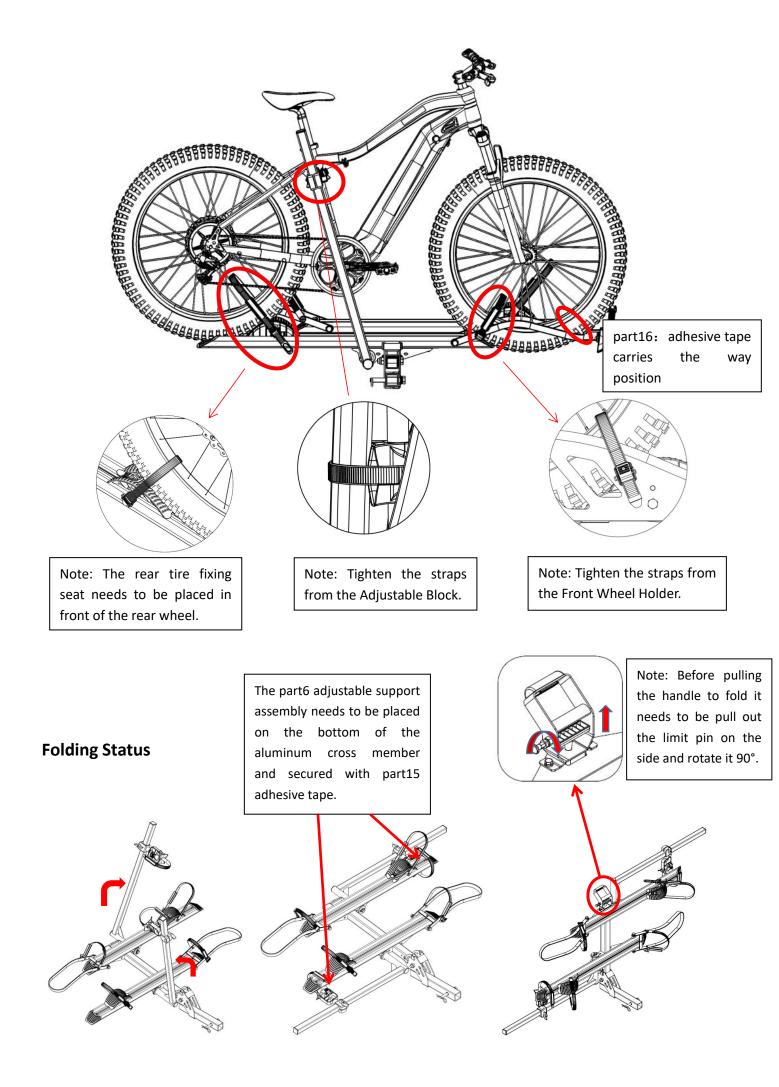

### **200LBS.EZ-FOLD ALUMINUM**

## **2-EBIKE CARRIER WITH RAMP**

# SKU:10104155



#### **Technical Specifications**

| Property                | Specification |
|-------------------------|---------------|
| Length                  | 57.5″         |
| Width                   | 44.6″         |
| Height                  | 43.5″         |
| Maximum Weight Capacity | 200LBS*       |

#### **Parts List**



#### **Recommended Tools for Assembly (Not Included)**











Monkey Wrench (1pc) Size=300mm Open Wrench (1pc) Size=13mm

Open Wrench (1pc) Size=19mm

Open Wrench (1pc) Size=24mm

4mm Allen Wrench

### **Assembly Instructions**

Step 1:











STEP2:











#### Bike Installation Instructions (Second one, same step.)