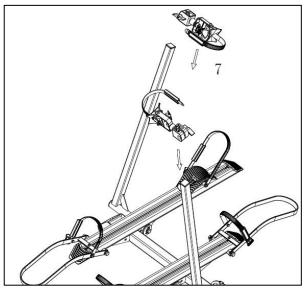

### **200LBS.EZ-FOLD ALUMINUM**

## **2-EBIKE CARRIER WITH RAMP**

# SKU:10104155



#### **Technical Specifications**

| Property                | Specification |
|-------------------------|---------------|
| Length                  | 57.5″         |
| Width                   | 44.6″         |
| Height                  | 43.5″         |
| Maximum Weight Capacity | 200LBS*       |

#### **Parts List**



#### **Recommended Tools for Assembly (Not Included)**











Monkey Wrench (1pc) Size=300mm Open Wrench (1pc) Size=13mm

Open Wrench (1pc) Size=19mm

Open Wrench (1pc) Size=24mm

4mm Allen Wrench

### **Assembly Instructions**

Step 1:











STEP2:











#### Bike Installation Instructions (Second one, same step.)