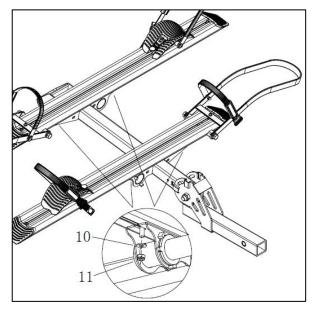

### **200LBS.EZ-FOLD ALUMINUM**

## **2-EBIKE CARRIER WITH RAMP**

# SKU:10104155



#### **Technical Specifications**

| Property                | Specification |
|-------------------------|---------------|
| Length                  | 57.5″         |
| Width                   | 44.6″         |
| Height                  | 43.5″         |
| Maximum Weight Capacity | 200LBS*       |

#### **Parts List**



#### **Recommended Tools for Assembly (Not Included)**











Monkey Wrench (1pc) Size=300mm Open Wrench (1pc) Size=13mm

Open Wrench (1pc) Size=19mm

Open Wrench (1pc) Size=24mm

4mm Allen Wrench

### **Assembly Instructions**

Step 1:











STEP2:











#### Bike Installation Instructions (Second one, same step.)