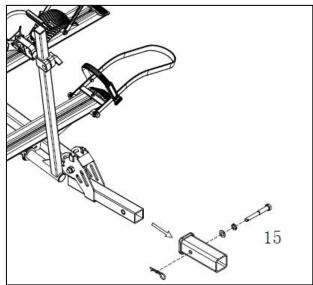

### **200LBS.EZ-FOLD ALUMINUM**

## **2-EBIKE CARRIER WITH RAMP**

# SKU:10104155



#### **Technical Specifications**

| Property                | Specification |
|-------------------------|---------------|
| Length                  | 57.5″         |
| Width                   | 44.6″         |
| Height                  | 43.5″         |
| Maximum Weight Capacity | 200LBS*       |

#### **Parts List**



#### **Recommended Tools for Assembly (Not Included)**











Monkey Wrench (1pc) Size=300mm Open Wrench (1pc) Size=13mm

Open Wrench (1pc) Size=19mm

Open Wrench (1pc) Size=24mm

4mm Allen Wrench

### **Assembly Instructions**

Step 1:











STEP2:











#### Bike Installation Instructions (Second one, same step.)