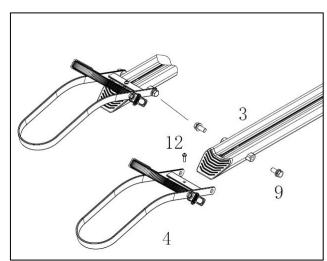

### **200LBS.EZ-FOLD ALUMINUM**

## **2-EBIKE CARRIER WITH RAMP**

# SKU:10104155



#### **Technical Specifications**

| Property                | Specification |
|-------------------------|---------------|
| Length                  | 57.5″         |
| Width                   | 44.6″         |
| Height                  | 43.5″         |
| Maximum Weight Capacity | 200LBS*       |

#### **Parts List**



#### **Recommended Tools for Assembly (Not Included)**











Monkey Wrench (1pc) Size=300mm Open Wrench (1pc) Size=13mm

Open Wrench (1pc) Size=19mm

Open Wrench (1pc) Size=24mm

4mm Allen Wrench

### **Assembly Instructions**

Step 1:











STEP2:











#### Bike Installation Instructions (Second one, same step.)