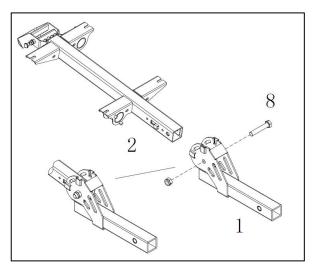

### **200LBS.EZ-FOLD ALUMINUM**

## **2-EBIKE CARRIER WITH RAMP**

# SKU:10104155



#### **Technical Specifications**

| Property                | Specification |
|-------------------------|---------------|
| Length                  | 57.5″         |
| Width                   | 44.6″         |
| Height                  | 43.5″         |
| Maximum Weight Capacity | 200LBS*       |

#### **Parts List**



#### **Recommended Tools for Assembly (Not Included)**











Monkey Wrench (1pc) Size=300mm Open Wrench (1pc) Size=13mm

Open Wrench (1pc) Size=19mm

Open Wrench (1pc) Size=24mm

4mm Allen Wrench

### **Assembly Instructions**

Step 1:











STEP2:











#### Bike Installation Instructions (Second one, same step.)