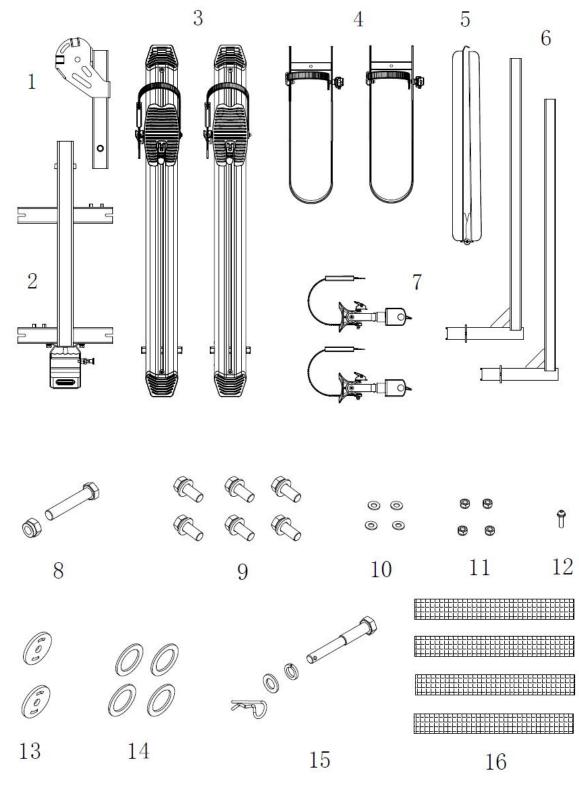

### **200LBS.EZ-FOLD ALUMINUM**

## **2-EBIKE CARRIER WITH RAMP**

# SKU:10104155



#### **Technical Specifications**

| Property                | Specification |
|-------------------------|---------------|
| Length                  | 57.5″         |
| Width                   | 44.6″         |
| Height                  | 43.5″         |
| Maximum Weight Capacity | 200LBS*       |

#### **Parts List**



#### **Recommended Tools for Assembly (Not Included)**











Monkey Wrench (1pc) Size=300mm Open Wrench (1pc) Size=13mm

Open Wrench (1pc) Size=19mm

Open Wrench (1pc) Size=24mm

4mm Allen Wrench

### **Assembly Instructions**

Step 1:











STEP2:











#### Bike Installation Instructions (Second one, same step.)