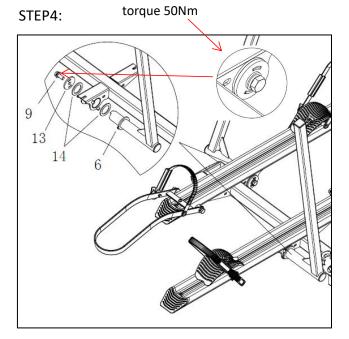

### **200LBS.EZ-FOLD ALUMINUM**

## **2-EBIKE CARRIER WITH RAMP**

# SKU:10104155



#### **Technical Specifications**

| Property                | Specification |
|-------------------------|---------------|
| Length                  | 57.5″         |
| Width                   | 44.6″         |
| Height                  | 43.5″         |
| Maximum Weight Capacity | 200LBS*       |

#### **Parts List**



#### **Recommended Tools for Assembly (Not Included)**











Monkey Wrench (1pc) Size=300mm Open Wrench (1pc) Size=13mm

Open Wrench (1pc) Size=19mm

Open Wrench (1pc) Size=24mm

4mm Allen Wrench

### **Assembly Instructions**

Step 1:











STEP2:











#### Bike Installation Instructions (Second one, same step.)