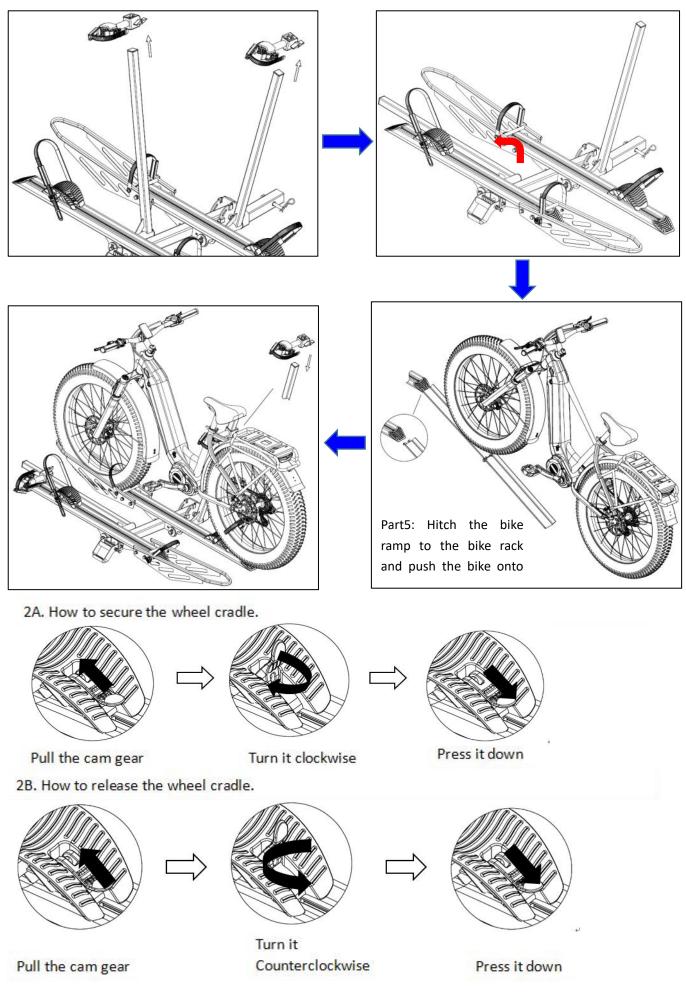

### **200LBS.EZ-FOLD ALUMINUM**

## **2-EBIKE CARRIER WITH RAMP**

# SKU:10104155



#### **Technical Specifications**

| Property                | Specification |
|-------------------------|---------------|
| Length                  | 57.5″         |
| Width                   | 44.6″         |
| Height                  | 43.5″         |
| Maximum Weight Capacity | 200LBS*       |

#### **Parts List**



#### **Recommended Tools for Assembly (Not Included)**











Monkey Wrench (1pc) Size=300mm Open Wrench (1pc) Size=13mm

Open Wrench (1pc) Size=19mm

Open Wrench (1pc) Size=24mm

4mm Allen Wrench

### **Assembly Instructions**

Step 1:











STEP2:











#### Bike Installation Instructions (Second one, same step.)