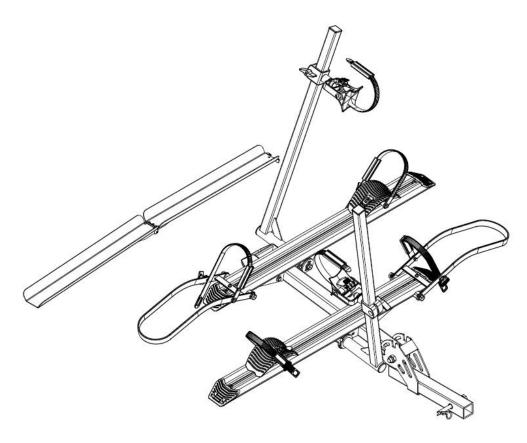

## **2-EBIKE CARRIER WITH RAMP**

# SKU:10104155

### **Assembly Instructions**

Step 1:

STEP2: