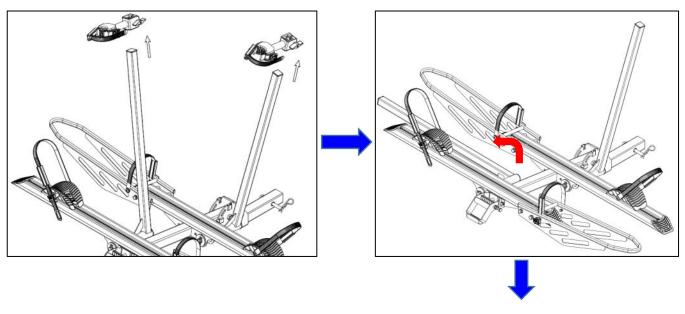

#### **Assembly Instructions**

Step 1:

STEP2:

The boss is put into the hole, and the bolt torque is 50Nm

Step 3:

Step 5:

STEP6:

STEP7:Ramp Installation Instruction