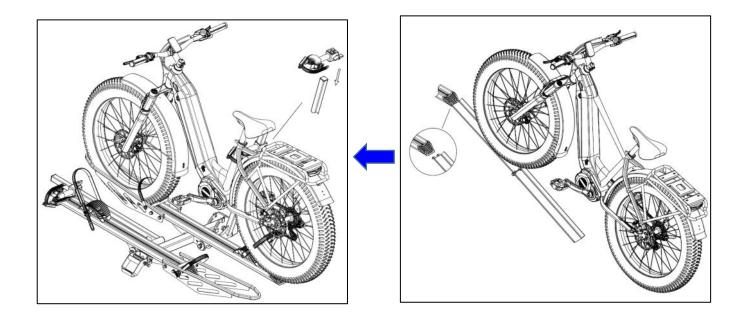

#### **Assembly Instructions**

Step 1:

STEP2:

The boss is put into the hole, and the bolt torque is 50Nm

Step 3:

Step 5:

STEP6:

STEP7:Ramp Installation Instruction