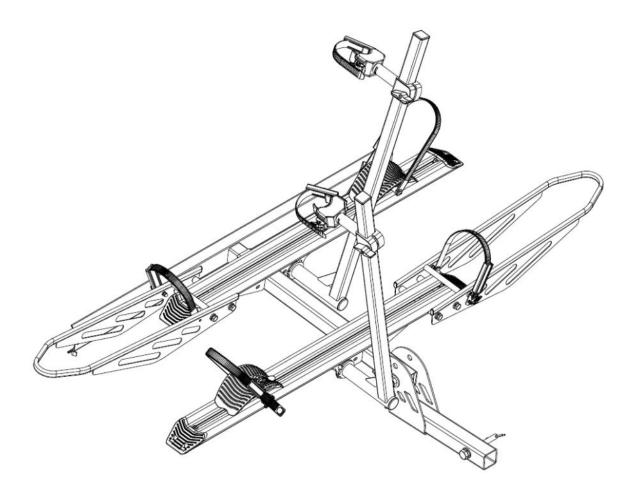

# 2-Bike Rack with Ramp

## ITEM:10104148



## MANUAL

### **Technical Specifications**

| Property                | Specification |
|-------------------------|---------------|
| Length                  | 71.5 ″        |
| Width                   | 40″           |
| Height                  | 40 ″          |
| Maximum Weight Capacity | 200LBS        |

### Parts List



#### **Recommended Tools for Assembly (Not Included)**



#### **Assembly Instructions**

Step 1:



STEP2:



The boss is put into the hole, and the bolt torque is 50Nm

Step 3:





Step 5:

STEP6:



STEP7:Ramp Installation Instruction



Bike Installation Instructions (Second bike rack same step)





2A. How to secure the wheel cradle.



2B. How to release the wheel cradle.



Pull the cam gear

Turn it Counterclockwise

Press it down