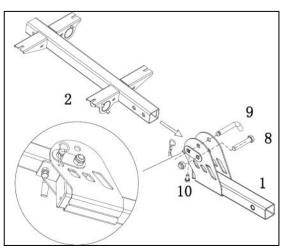

#### **Assembly Instructions**

Step 1:

STEP2:

The boss is put into the hole, and the bolt torque is 50Nm

Step 3:

Step 5:

STEP6:

STEP7:Ramp Installation Instruction