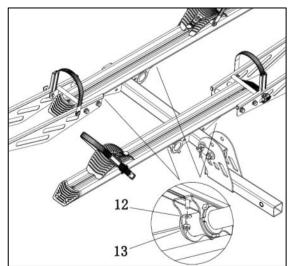

#### **Assembly Instructions**

Step 1:

STEP2:

The boss is put into the hole, and the bolt torque is 50Nm

Step 3:

Step 5:

STEP6:

STEP7:Ramp Installation Instruction