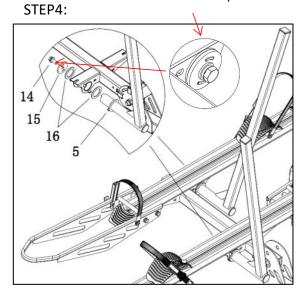

#### **Assembly Instructions**

Step 1:

STEP2:

The boss is put into the hole, and the bolt torque is 50Nm

Step 3:

Step 5:

STEP6:

STEP7:Ramp Installation Instruction