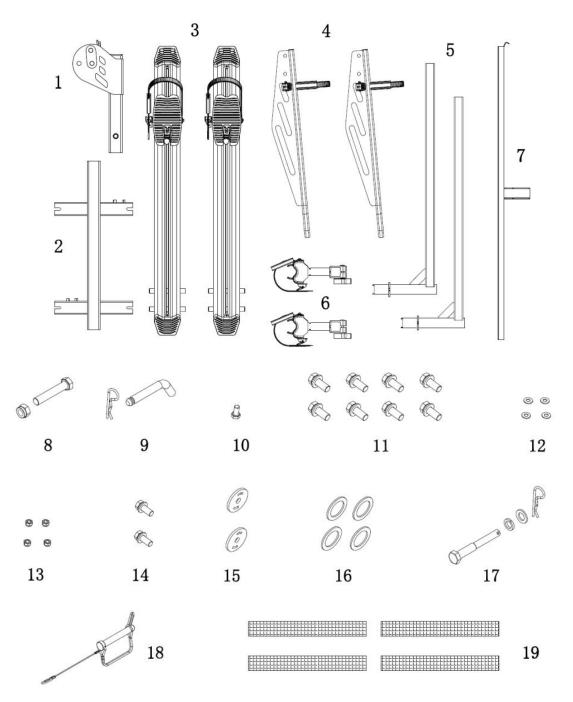

# 2-Bike Rack with Ramp

## ITEM:10104148



## MANUAL

### **Technical Specifications**

| Property                | Specification |
|-------------------------|---------------|
| Length                  | 71.5 ″        |
| Width                   | 40″           |
| Height                  | 40 ″          |
| Maximum Weight Capacity | 200LBS        |

### Parts List



#### **Recommended Tools for Assembly (Not Included)**



#### **Assembly Instructions**

Step 1:



STEP2:



The boss is put into the hole, and the bolt torque is 50Nm

Step 3:





Step 5:

STEP6:



STEP7:Ramp Installation Instruction



Bike Installation Instructions (Second bike rack same step)





2A. How to secure the wheel cradle.



2B. How to release the wheel cradle.



Pull the cam gear

Turn it Counterclockwise

Press it down