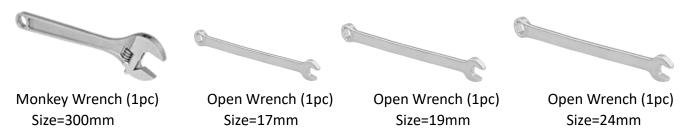

# 2-Bike Rack with Ramp

## ITEM:10104148



## MANUAL

### **Technical Specifications**

| Property                | Specification |
|-------------------------|---------------|
| Length                  | 71.5 ″        |
| Width                   | 40″           |
| Height                  | 40 ″          |
| Maximum Weight Capacity | 200LBS        |

### Parts List



#### **Recommended Tools for Assembly (Not Included)**



#### **Assembly Instructions**

Step 1:



STEP2:



The boss is put into the hole, and the bolt torque is 50Nm

Step 3:





Step 5:

STEP6:



STEP7:Ramp Installation Instruction



Bike Installation Instructions (Second bike rack same step)





2A. How to secure the wheel cradle.



2B. How to release the wheel cradle.



Pull the cam gear

Turn it Counterclockwise

Press it down