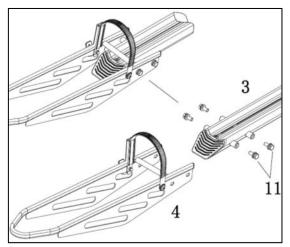

#### **Assembly Instructions**

Step 1:

STEP2:

The boss is put into the hole, and the bolt torque is 50Nm

Step 3:

Step 5:

STEP6:

STEP7:Ramp Installation Instruction