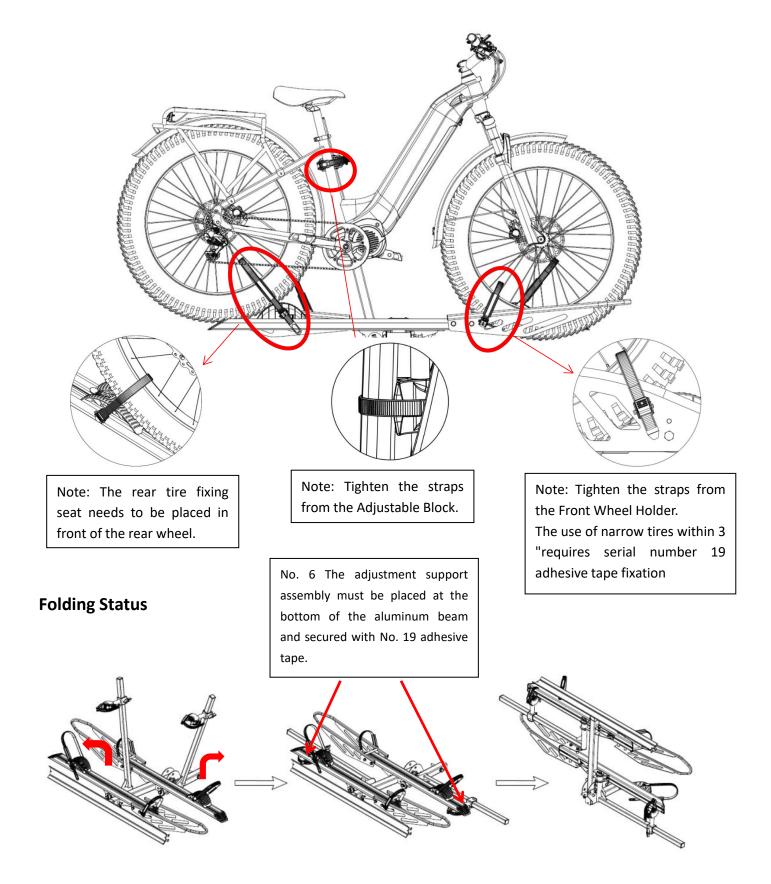

#### **Assembly Instructions**

Step 1:

STEP2:

The boss is put into the hole, and the bolt torque is 50Nm

Step 3:

Step 5:

STEP6:

STEP7:Ramp Installation Instruction