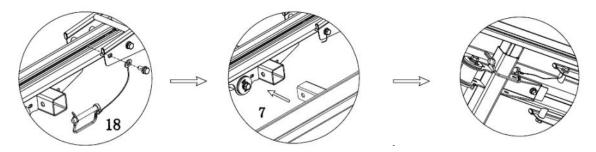

#### **Assembly Instructions**

Step 1:

STEP2:

The boss is put into the hole, and the bolt torque is 50Nm

Step 3:

Step 5:

STEP6:

STEP7:Ramp Installation Instruction