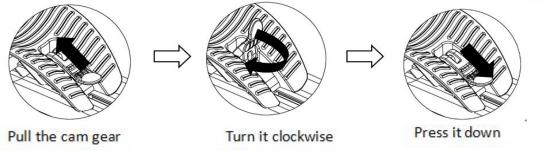

Bike Installation Instructions (Second bike rack same step)

2A. How to secure the wheel cradle.

2B. How to release the wheel cradle.

Pull the cam gear

Turn it Counterclockwise

Press it down