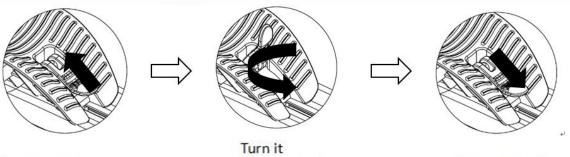

Bike Installation Instructions (Second bike rack same step)

2A. How to secure the wheel cradle.

2B. How to release the wheel cradle.

Pull the cam gear

Turn it Counterclockwise

Press it down