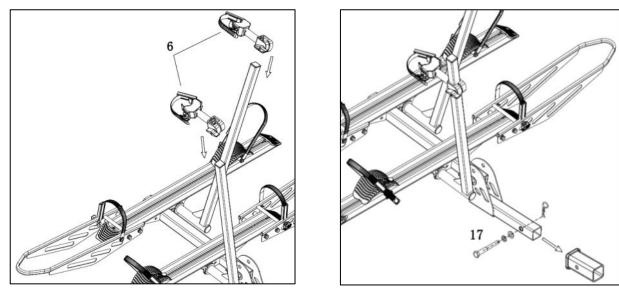

#### **Assembly Instructions**

Step 1:

STEP2:

The boss is put into the hole, and the bolt torque is 50Nm

Step 3:

Step 5:

STEP6:

STEP7:Ramp Installation Instruction